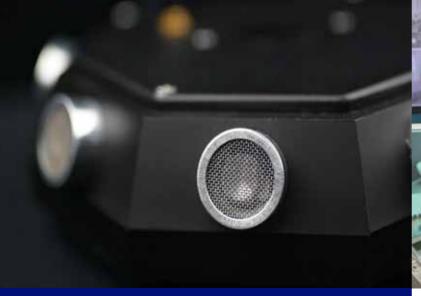

#### WHERE'S THE SHOOTER?

- 360° detection (17,000 sq. feet)
- 8 sensors determine exact location of shooter
- pan/tilt/zoom cameras can be programmed to respond and get footage