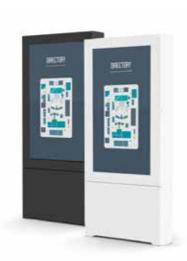

#### KIOSKS

Designed specifically for the commercial market, these kiosks are available with high luminance LED panels, vivid color adjustment technology, your choice of built-in media player, and optional touchscreen displays. Simple installation and maintenance make these kiosks a perfect all-in-one solution for digital marketing anywhere.