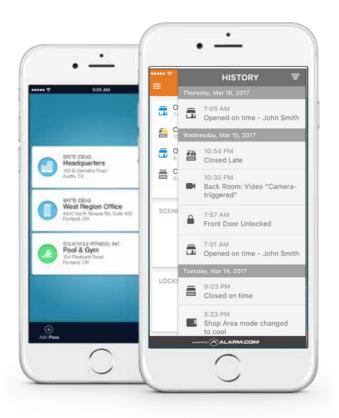

#### REVIEW YOUR SURVEILLANCE FOOTAGE RIGHT FROM YOUR PHONE.

Mobile apps allow you to view, playback and capture still images from a surveillance system on your smart phone and tablet. Stay aware of important activity at your property anytime, not just when there's an emergency, with customizable text, push notifications and email alerts.