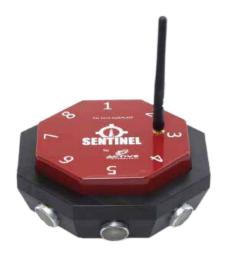

## GUN SHOT DETECTION SYSTEMS

RELIABLE DETECTION, IMMEDIATE NOTIFICATION IN CASE OF GUN FIRE

The Guardian Indoor Active Shooter
Detection System simultaneously
detects gunfire and immediately relays
this information via floor plan map with
shot location, text, e-mail, and other
notification pathways to key personnel
and building occupants, with no human
interpretation required.

It does not require additional software, hardware, cloud servers, or human interaction to determine if a gun has truly been fired. It will work seamlessly with your current VMS, CCTV and Alarm Systems without an ongoing cost.

#### **WAS A GUN FIRED?**

The Sentinel determines a gunshot in less than 500 ms and reports it to your Security System, Alarm System, VMS and/or Alarm Panel

#### WHERE'S THE SHOOTER?

- 360° detection (17,000 sq. feet)
- 8 sensors determine exact location of shooter
- pan/tilt/zoom cameras can be programmed to respond and get footage

#### **NO ONGOING COSTS**

- Low-cost, high-precision detection solution
- No software, hardware, or cloud servers required
- No subscription fees