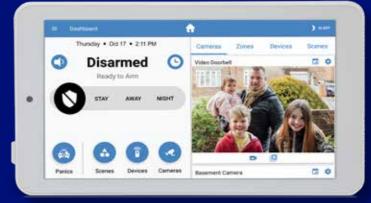

€ 40 Ø 32GIG

10:56

alula

DSC

See all the important activity at your business, even when you're on the go. With single and multi-camera viewing, live-streaming, recorded video and real-time notifications, it's easy to see what's happening when you can't be there.