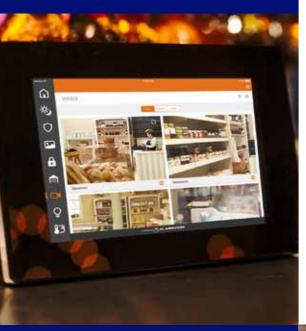

€ 40 Ø 32GIG

10:56

alula

DSC

See all the important activity at your business, even when you're on the go. With single and multi-camera viewing, live-streaming, recorded video and real-time notifications, it's easy to see what's happening when you can't be there.

#### REVIEW YOUR SURVEILLANCE FOOTAGE RIGHT FROM YOUR PHONE.

Mobile apps allow you to view, playback and capture still images from a surveillance system on your smart phone and tablet. Stay aware of important activity at your property anytime, not just when there's an emergency, with customizable text, push notifications and email alerts.