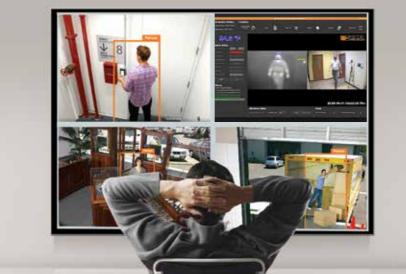

#### REVIEW YOUR SURVEILLANCE FOOTAGE RIGHT FROM YOUR PHONE.

Mobile apps allow you to view, playback and capture still images from a surveillance system on your smart phone and tablet. Stay aware of important activity at your property anytime, not just when there's an emergency, with customizable text, push notifications and email alerts.