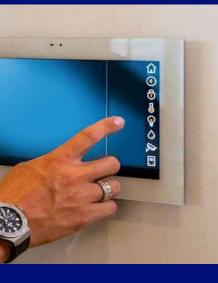

## WORKPLACE AUTOMATION

CONTROL ALL OF YOUR SUBSYSTEMS FROM ONE EASY-TO-USE INTERFACE

Mechanical. Security. Fire and flood safety. Lighting. HVAC and humidity control. Ventilation systems.

We can seamlessly connect your equipment and technology to your workspace without putting your business on hold. When you trust Life Safety Integrated Systems to helm your project we examine and anticipate all aspects of your project, from construction to completion. This ensures your new office is in place, on time, and within budget. Most importantly, we blend innovation and inventiveness with the mechanical demands of technology that fits your particular business flow.

Life Safety Integrated Systems can help you manage what you want ... when you want it ... where you want it.