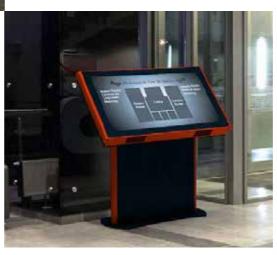

#### KIOSKS

Designed specifically for the commercial market, these kiosks are available with high luminance LED panels, vivid color adjustment technology, your choice of built-in media player, and optional touchscreen displays. Simple installation and maintenance make these kiosks a perfect all-in-one solution for digital marketing anywhere.