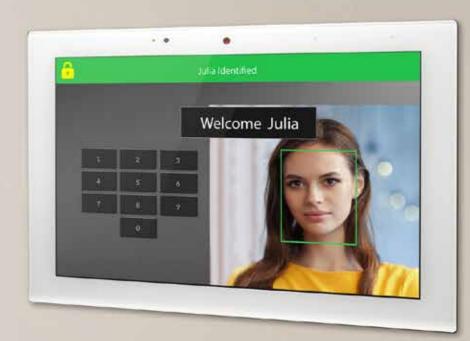

## ACCESS CONTROL

#### THE BEST LEVEL OF PROTECTION FOR YOUR BUSINESS

Authorization, authentication, access approval, and accountability of all the people who come and go in your business throughout the day is of critical importance, to say the least. But it is no small job to properly and securely manage all the login credentials, passwords, personal identification numbers (PINs), biometric scans, and physical or electronic keys that will access your premises and information-sensitive systems each day.

That is precisely why Life Safety Integrated Systems offers single source engineered solutions for all your security, audio/video, and electronic integration needs. These full-featured access control systems go beyond locking and unlocking doors—although they do that too. They can track, record, and deter access throughout your building. Restrict access to sensitive areas. Specify what a person can do on a given system. Ensure that only authorized people can log on to your system. And identify what a person did on the system they accessed.

Do not leave your business or information systems vulnerable to attack. And do not settle for a one-size-fits-all approach. Life Safety Integrated Systems utilizes state-of-the-art access control technologies that integrate with your unique workflow to give you not only the best level of protection in the business, but the best level of protection for *your* business.