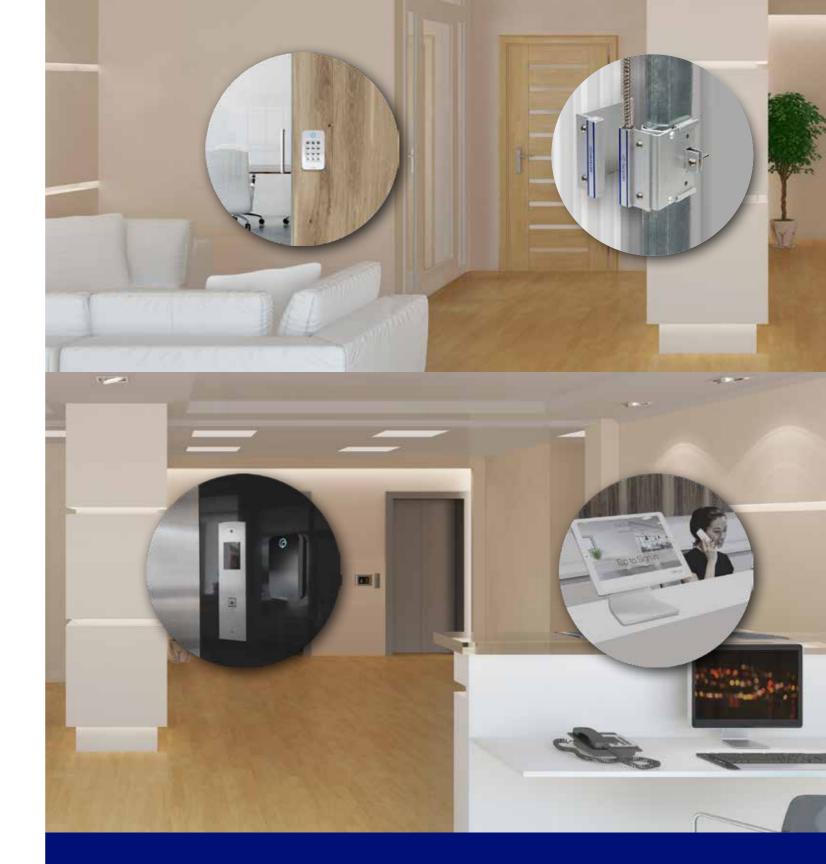

## ACCESS CONTROL

#### THE BEST LEVEL OF PROTECTION FOR YOUR BUSINESS

Authorization, authentication, access approval, and accountability of all the people who come and go in your business throughout the day is of critical importance, to say the least. But it is no small job to properly and securely manage all the login credentials, passwords, personal identification numbers (PINs), biometric scans, and physical or electronic keys that will access your premises and information-sensitive systems each day.

That is precisely why Life Safety Integrated Systems offers single source engineered solutions for all your security, audio/video, and electronic integration needs. These full-featured access control systems go beyond locking and unlocking doors—although they do that too. They can track, record, and deter access throughout your building. Restrict access to sensitive areas. Specify what a person can do on a given system. Ensure that only authorized people can log on to your system. And identify what a person did on the system they accessed.

Do not leave your business or information systems vulnerable to attack. And do not settle for a one-size-fits-all approach. Life Safety Integrated Systems utilizes state-of-the-art access control technologies that integrate with your unique workflow to give you not only the best level of protection in the business, but the best level of protection for *your* business.