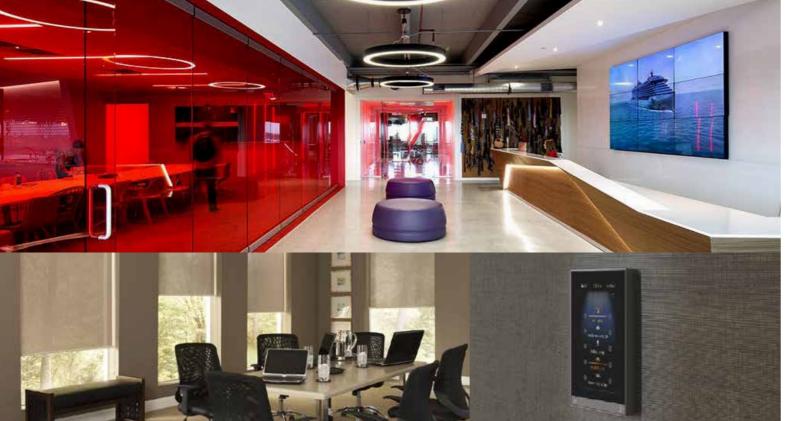

## CONFERENCE ROOM

MAKE THE MEETING ROOM IN YOUR BUILDING THE SMARTEST ROOM IN YOUR BUILDING

Cutting edge audio and crystal clear video. Lights and lightning fast wireless. Climate control and cameras. Shades and scheduling systems. Service and support.

Life Safety Integrated Systems understands that your company's conference room is more than just a meeting space for your employees. It is often the first impression of your business in the minds of your board members, shareholders, and potential clients.

An integrated conference room—one that allows each person to connect, compare, and share content wirelessly; a space with lighting and audio and video solutions that can be tailored to each presentation; a unified place that is as flexible to your specific needs and workflow as it is comfortable to the people you're hosting—is the smartest way to do business.