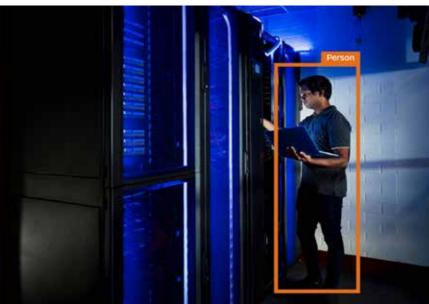

In addition to the hardware and support you'll receive from Life Safety Integrated Systems, you can customize your level of security with access control and 24/7 video surveillance. These features ensure you know who enters and leaves your building, day or night, employee or otherwise.

Life Safety Integrated Systems not only helps you protect your people and your property, we can install an industry-leading intrusion detection system that is professionally built on an open platform—allowing for easy integration with all of your other systems.